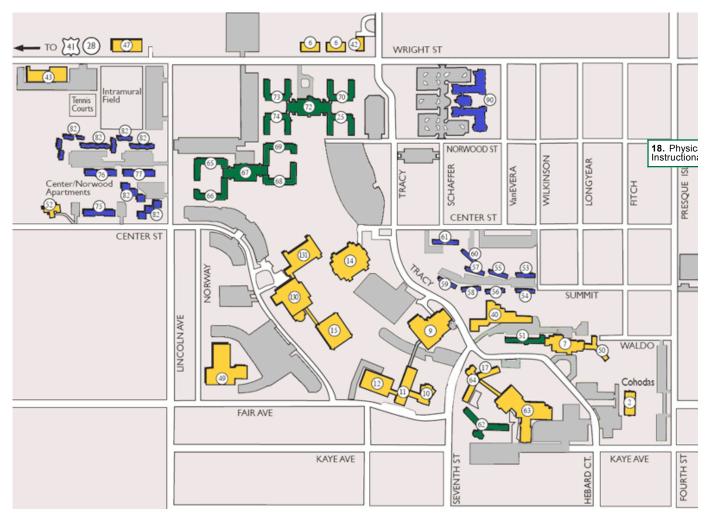

### Other Maps

- Map of north campus
- Campus parking map
- Printable campus map (.pdf)
- Virtual tour

2. Cohodas Hall

**Apartment Housing** 

7/6/08 13:42 1 of 2

| 7. L | ee | Hall. | Art | & | Design | South |
|------|----|-------|-----|---|--------|-------|
|------|----|-------|-----|---|--------|-------|

49. Whitman Hall

9. C.B. Hedgcock Student Service Center /

Reynolds Recital Hall

10. Forest Roberts Theatre

11. Thomas Fine Arts

12. McClintock Building

130. West Science Building

14. Harden Learning Resources Center

15. Jamrich Hall

131. New Science Facility

17. Vielmetti Health Center

18. Physical Education Instructional Facility

20. Berry Events Center

21. Superior Dome/USOEC

40. Art & Design North

50. Carey Hall

52. Kaye House

63. Bottum University Center

64. Gries Hall

53-59. 600-821 Summit Apartments

60-61.801-821 Center Apartments

75. 1200 Center Apartments

76-77. 1200-1100 Norwood Apartments

82. Lincoln Apartments

#### Residence Halls

51. Spooner Hall

62. West Hall

65. Gant Hall

66. Spalding Hall

67. Quad I Food Service / Market Place

68. Payne Hall

69. Halverson Hall

70. Meyland Hall

25. Magers Hall

72. Quad II Central Area

73. Hunt Hall

74. Van Antwerp Hall